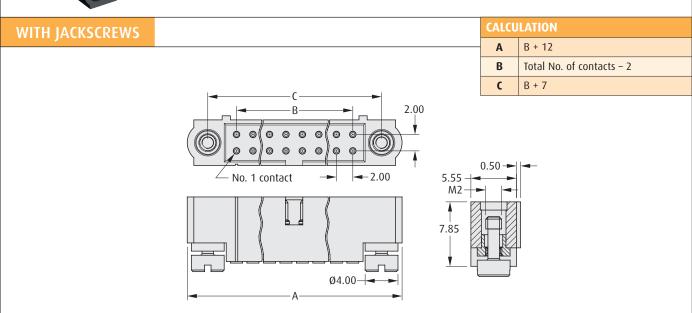

## **Datamate Connectors**

#### Male Crimp Reverse Fix

- Mates with female connectors shown on pages 27, 30 and 31.
- Allows for further flexibility in system design.
- Crimp contacts supplied loose.
- Crimp contacts are rear insertable and replaceable
- Large hore 22 AWG small hore 24–28 AWG
- Part numbers are for housings and the equivalent number of contacts.
- **▶** Spare contacts are available see page 17.



### TOOLS

**Recommended Crimp Tool** – M22520/2-01

Positioner – Z80-193

Contact Insertion/Removal Tool – Z80-280

See pages 77 to 79

Instruction sheets available at www.harwin.com/downloads/instructions

# Ø1.10 max.

**WIRE STRIPPING DETAILS** 

#### **HOW TO ORDER**



www harwin com

All dimensions in mm.