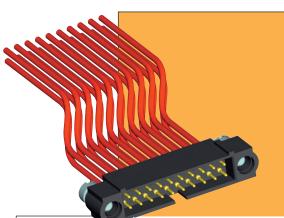

#### Male Crimp Reverse Fix

- Mates with female connectors shown on pages 27, 30 and 31.
- Allows for further flexibility in system design.
- Crimp contacts supplied loose.
- Crimp contacts are rear insertable and replaceable
- Large hore 22 AWG small hore 24–28 AWG
- Part numbers are for housings and the equivalent number of contacts.
- **▶** Spare contacts are available see page 17.