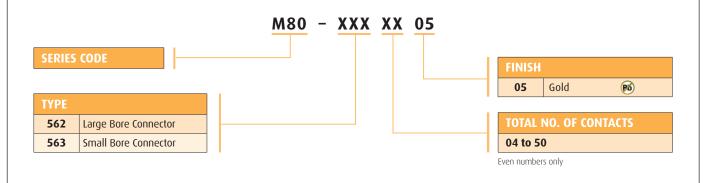

## **Datamate Connectors**

#### Male Crimp Reverse Fix

- Mates with female connectors shown on pages 27, 30 and 31.
- Allows for further flexibility in system design.
- Crimp contacts supplied loose.
- Crimp contacts are rear insertable and replaceable
- Large hore 22 AWG small hore 24–28 AWG
- Part numbers are for housings and the equivalent number of contacts.
- **▶** Spare contacts are available see page 17.



### TOOLS

**Recommended Crimp Tool** – M22520/2-01

Positioner – Z80-193

Contact Insertion/Removal Tool – Z80-280

See pages 77 to 79

Instruction sheets available at www.harwin.com/downloads/instructions

# Ø1.10 max.

**WIRE STRIPPING DETAILS** 

#### **HOW TO ORDER**



www harwin com

All dimensions in mm.